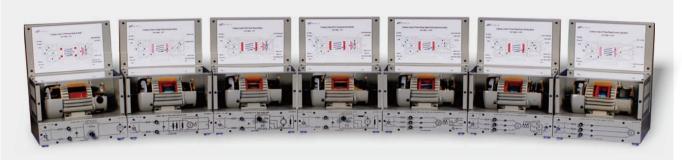

## **Cutaway Model of Electrical Machine**

Cutaway models are made from normal electrical machines. The stator is cut away by 1/4 over the entire length for an optimum view of the internal construction of the machine and it is still operating. The cutaway surfaces are protected against corrosion.

EM-3350-1A DC Permanent-magnet Motor

EM-3350-3A Three-phase Salient Pole Synchronous Motor

EM-3350-1C Single-phase Induction Motor

EM-3350-3B Three-phase Rotor Winding Motor

EM-3350-1D DC Shunt Wound Motor

EM-3350-3C Three-phase Squirrel Cage Motor

10

EM-3350-1F DC Compound Wound Motor

Remark: System Transformer is provided at extra charge for the area where 3-phase 220V power is not available.