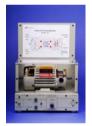

## **Cutaway Model of Electrical Machine**

Cutaway models are made from normal electrical machines. The stator is cut away by 1/4 over the entire length for an optimum view of the internal construction of the machine and it is still operating. The cutaway surfaces are protected against corrosion.

EM-3350-1A DC Permanent-magnet Motor

EM-3350-3A Three-phase Salient Pole Synchronous Motor

EM-3350-1C Single-phase Induction Motor

EM-3350-3B Three-phase Rotor Winding Motor

EM-3350-1D DC Shunt Wound Motor

EM-3350-3C Three-phase Squirrel Cage Motor

10

EM-3350-1F DC Compound Wound Motor

Remark: System Transformer is provided at extra charge for the area where 3-phase 220V power is not available.