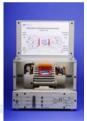

## **Cutaway Model of Electrical Machine**

Cutaway models are made from normal electrical machines. The stator is cut away by 1/4 over the entire length for an optimum view of the internal construction of the machine and it is still operating. The cutaway surfaces are protected against corrosion.

EM-3350-1A DC Permanent-magnet Motor

EM-3350-3A Three-phase Salient Pole Synchronous Motor

EM-3350-1C Single-phase Induction Motor

EM-3350-3B Three-phase Rotor Winding Motor

EM-3350-1D DC Shunt Wound Motor

EM-3350-3C Three-phase Squirrel Cage Motor

10

EM-3350-1F DC Compound Wound Motor

Remark: System Transformer is provided at extra charge for the area where 3-phase 220V power is not available.