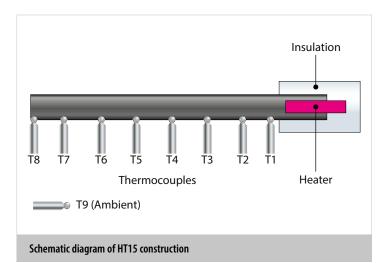

It is heated by an electric heating element, which operates at low voltage for increased operator safety and is protected by a thermostat to prevent damage from overheating.

Eight thermocouples are attached to the surface of the rod at equal intervals of 50mm, giving an overall instrumented length of 350mm. Another thermocouple is mounted adjacent to the heated rod to measure the ambient air temperature.

The heated end of the rod is mounted coaxially inside a plastic housing, which provides an air gap and insulates the area occupied by the heater, in order to minimise heat loss and prevent burns to the operator.