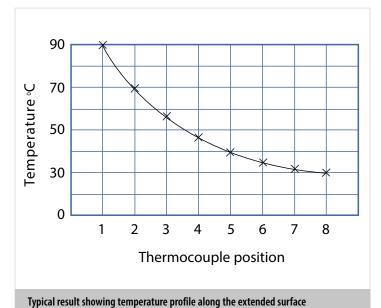

The measurements obtained can be compared with a theoretical analysis of thermal conduction along the bar combined with heat loss (heat transferred) to the surroundings by the modes of free convection and radiation simultaneously.

#### **Experimental Capabilities**

- Measuring the temperature distribution along an extended surface (pin) and comparing the result with a theoretical analysis
- Calculating the heat transfer from an extended surface resulting from the combined modes of free convection and radiation heat transfer and comparing the result with a theoretical analysis
- ▶ Determining the constant of proportionality of the rod material (Thermal Conductivity K)