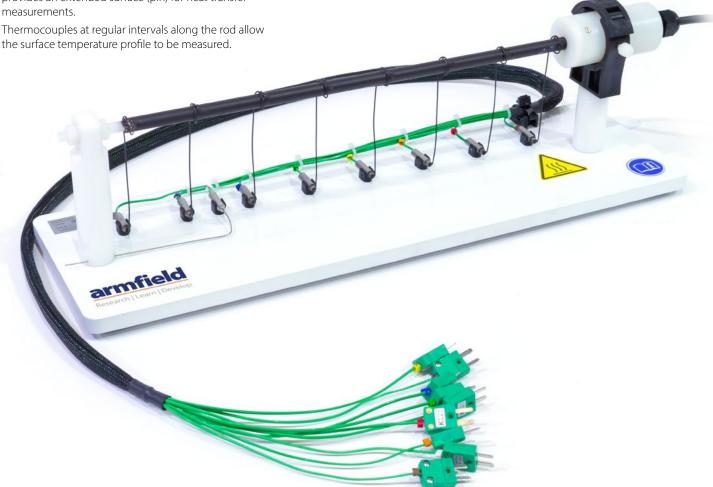

#### **Hardware Description**

The rod is manufactured from brass and mounted horizontally with support at both ends positioned to avoid the influence of adjacent surfaces. The rod is coated with a heat-resistant matte black paint, which provides a consistent emissivity close to unity.

It is heated by an electric heating element, which operates at low voltage for increased operator safety and is protected by a thermostat to prevent damage from overheating.

Eight thermocouples are attached to the surface of the rod at equal intervals of 50mm, giving an overall instrumented length of 350mm. Another thermocouple is mounted adjacent to the heated rod to measure the ambient air temperature.

The heated end of the rod is mounted coaxially inside a plastic housing, which provides an air gap and insulates the area occupied by the heater, in order to minimise heat loss and prevent burns to the operator.